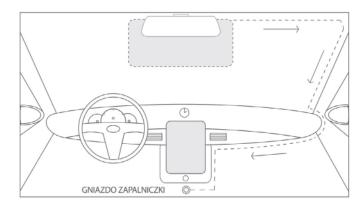

#### INSTRUKCJA MONTAŻU KAMERY

- 1. Wybierz i wyczyść miejsce montażu kamery
- 2. Zamontuj uchwyt kamery
- 3. Poprowadź kabel zasilający
- 4. Włóż zasilacz do gniazda zapalniczki
- 5. Włóż kartę pamięci do gniazda w kamerze
- 6. Zamontuj kamerę w uchwycie