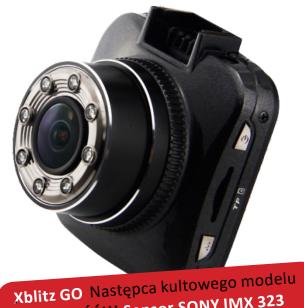

# Xblitz GOse

## Mini rejestrator samochodowy

mini camera FULL HD DVR

Xblitz GO Następca kultowego modelu NOWOŚĆ!!! Sensor SONY IMX 323 Chipset NTK 96658

Car camera **Xblitz P100** will let you enjoy safe and peaceful drive. Essential when it comes to both holiday journeys and everyday life routes.

Possibility of recording different road violations

Possibility of recording unpredictable sitches

**SONY IMX323 SENSOR** 

WDR FUNCTION

MOTION DETECTION

LOOP RECORDING

8x IR LED

**Xblitz GO SE** is a novelty on the market, characterized by enormously good video recordings, small size and perfect quality of the workmanship. All those aspects make this device out of competition within its price class! Highest quality materials - glazed lenses and elegant, aluminium details. The camera mixes two perfectly fulfilling each other areas - reliability and easy of use with advanced functions such as parking mode, **170° wide-angle lenses** and high resolution picture.