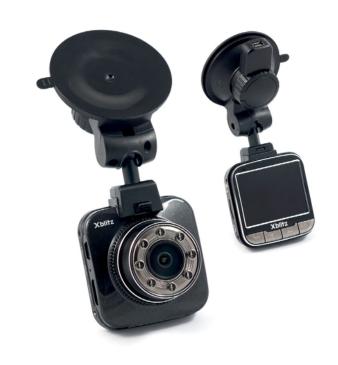

#### **SOLID CAR HOLDER**

The camera contains stable and handy fastening system. Strong sucker provides certain and sustainable assembly of the device.

#### POWER WIRE INSIDE THE GRIP

The camera obtains incredibly handy fastening system. Strong sucker allows the certain and sustainable assembly inside the vehicle. Additionally, the grip has been equipped with mini USB slot that supplies the power to the device. Thanks to this solution, we may connect the charger with the grip permanently and the camera may be putted in/ putted out within few seconds of our time.

#### WIDE-ANGLE LENS

The camera obtains 170° angle lenses thanks to which we may record wider space in front of the vehicle. Glazed lenses provides perfect video quality.