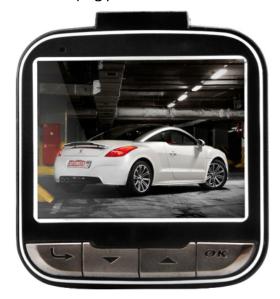

#### HIGH VIDEO RESOLUTION

FULL HD 1920x1080p, 30 fps.
Registered picture may be easily displayed even on the high diagonal TV sets.

## HIGH PHOTO RESOLUTION

Pictures may be shooted with a resolution up to 12 Mpx, which provides various methods of its usage (to print, to analyze the sitch, to read-out the car plates etc.). Maximum image resolution is 4032x3024.

#### INTERNAL BATTERY

The internal battery is a small capacity part of the camera. It serves for the few minutes power supply when the car engine is off.