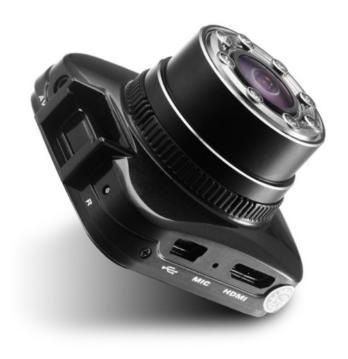

#### WIDE-ANGLE LENS

The camera obtains 170° angle lenses thanks to which we may record wider space in front of the vehicle. Glazed lenses provides perfect video quality.

## **TECHNICAL SPECIFICATION**

| Processor                                                  | NT96658                                                                                                            |
|------------------------------------------------------------|--------------------------------------------------------------------------------------------------------------------|
| Sensor                                                     | Sony IMX323, 2MP, 1/2.9                                                                                            |
| Screen                                                     | 2.0 inch / 320x240                                                                                                 |
| Lens                                                       | 170°C, F1.7, 6G lens                                                                                               |
| G-sensor                                                   | Yes                                                                                                                |
| Night mode                                                 | Yes, 8x IR LEDs                                                                                                    |
| WDR                                                        | Yes                                                                                                                |
| Parking mode                                               | Yes                                                                                                                |
| Video resolution                                           | 1920x1080p, 30fps                                                                                                  |
| Video format                                               | MOV, H.264                                                                                                         |
|                                                            |                                                                                                                    |
| Photo format                                               | JPG                                                                                                                |
| Photo format  Photo resolution                             | JPG<br>12M, 4032x3024                                                                                              |
|                                                            |                                                                                                                    |
| Photo resolution                                           | 12M, 4032x3024                                                                                                     |
| Photo resolution  Memory                                   | 12M, 4032x3024<br>up to 64 GB, FAT32                                                                               |
| Photo resolution  Memory  Slots                            | 12M, 4032x3024<br>up to 64 GB, FAT32<br>Mini USB, HDMI                                                             |
| Photo resolution  Memory  Slots  TV output                 | 12M, 4032x3024  up to 64 GB, FAT32  Mini USB, HDMI  Yes                                                            |
| Photo resolution  Memory  Slots  TV output  Audio          | 12M, 4032x3024  up to 64 GB, FAT32  Mini USB, HDMI  Yes  Built-in microphone / speaker                             |
| Photo resolution  Memory  Slots  TV output  Audio  Battery | 12M, 4032x3024  up to 64 GB, FAT32  Mini USB, HDMI  Yes  Built-in microphone / speaker  300ma, lithium-ion battery |